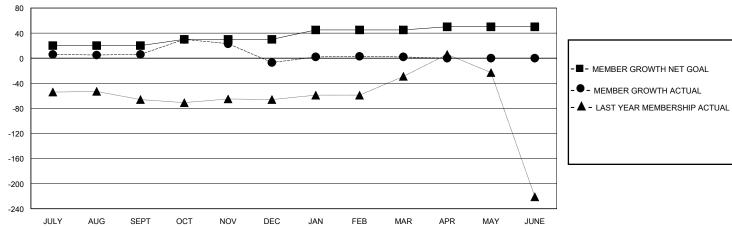

## MONTHLY MEMBERSHIP PROGRESS REPORT

District 305 S Results as of: 3/31/2024

| GMT:          |               | LOC         | CATION PAKISTAN | ١                             |                           |                                                                                                          | GMT CA                                           |  |
|---------------|---------------|-------------|-----------------|-------------------------------|---------------------------|----------------------------------------------------------------------------------------------------------|--------------------------------------------------|--|
|               | Club          | )S          |                 | Members RESULTS FOR 2023-2024 |                           |                                                                                                          |                                                  |  |
|               | RESULTS FOR   | R 2023-2024 |                 |                               |                           |                                                                                                          |                                                  |  |
| QUARTER       | NEW CLUB GOAL | NEW CLUBS   | DROPPED CLUBS   | QUARTER M                     | IEMBER GROWTH NET<br>GOAL | MEMBER GROWTH<br>ACTUAL                                                                                  | DROPPED<br>MEMBERS ACTUA<br>(including transfers |  |
| JULY/AUG/SEPT | 0             | 0           | 0               | JULY/AUG/SEP1                 | Г 20                      | 36                                                                                                       | 28                                               |  |
| OCT/NOV/DEC   | 0             | 1           | 1               | OCT/NOV/DEC                   | 10                        | 88                                                                                                       | 64                                               |  |
| JAN/FEB/MAR   | 2             | 1           | 1               | JAN/FEB/MAR                   | 15                        | 32                                                                                                       | 23                                               |  |
| APR/MAY/JUNE  | 0             | 0           | 0               | APR/MAY/JUNE                  | 5                         | 0                                                                                                        | 0                                                |  |
| 1.6           | GUALS         | AND ACTUA   | L NEW CLUBS C   | UMULATIVE                     |                           |                                                                                                          |                                                  |  |
| 1.2           | •             |             |                 |                               |                           | -■- CURRENT YEAR GOALS FOR NEW CLUBS - ●- CURRENT YEAR ACTUAL NEW CLUBS - ▲ - LAST YEAR ACTUAL NEW CLUBS |                                                  |  |
| 0.8           |               |             |                 |                               |                           |                                                                                                          |                                                  |  |